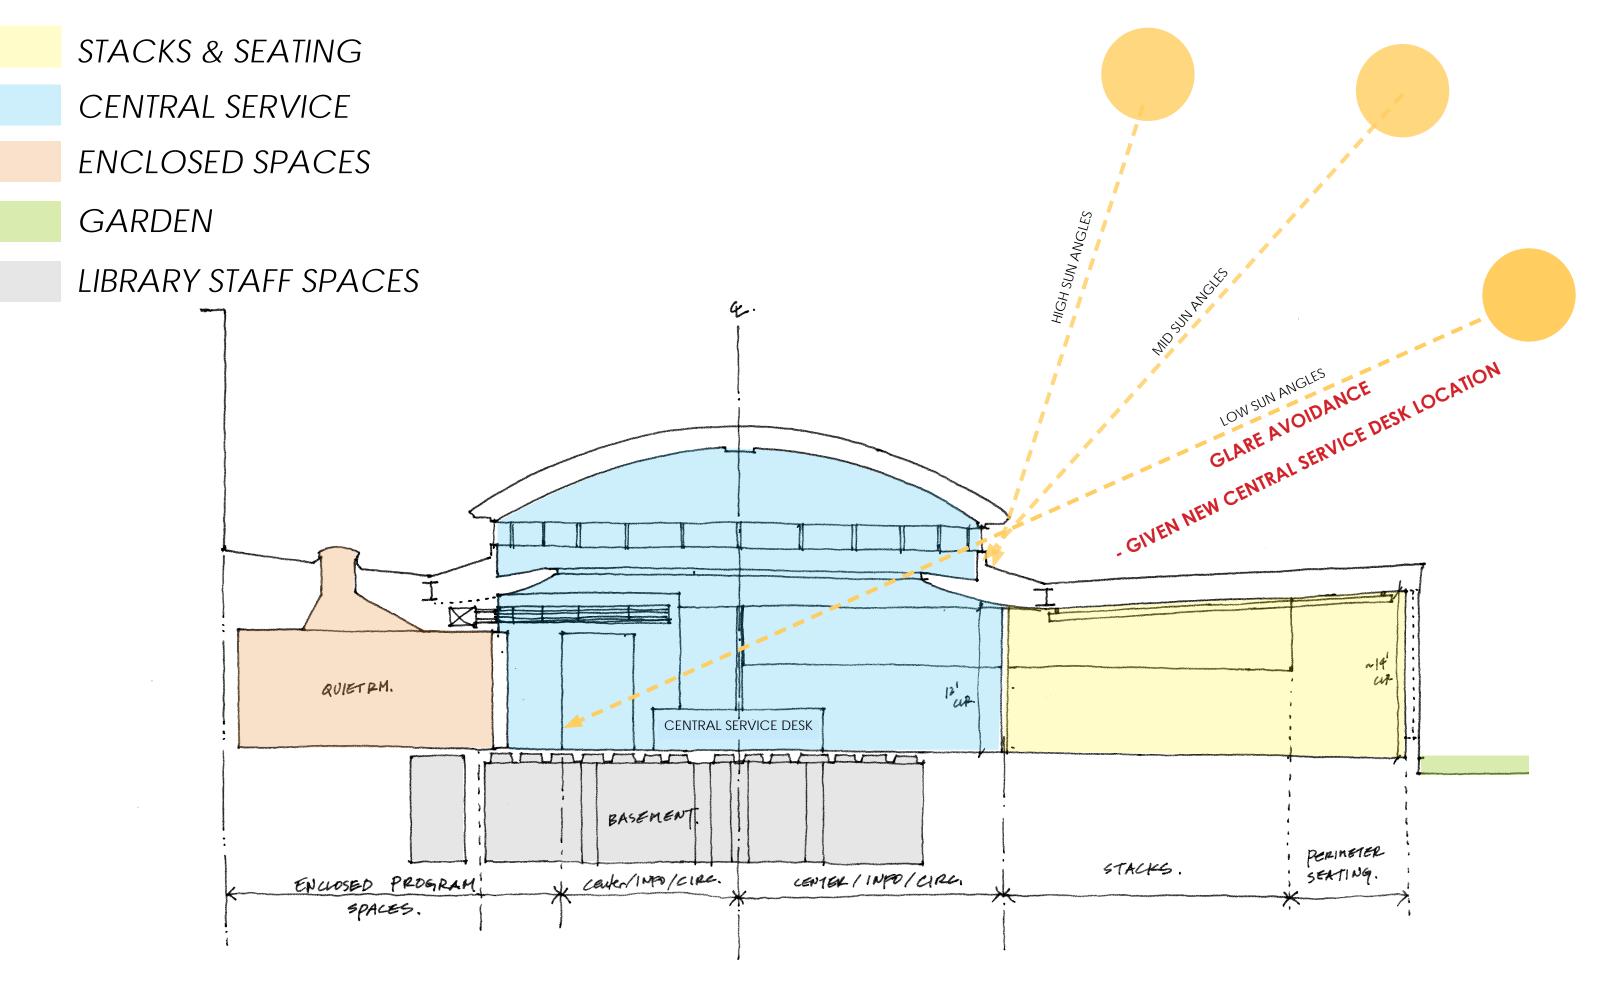

# **COMMUNITY FEEDBACK**

FROM PREVIOUS MEETING

- Counter seating at windows; comfortable furniture
- Community room with AV equipment, acoustics, and kitchen
- Address glare issue with dome windows
- Modular shelving
- Small meeting rooms and quiet space
- Storage space for Friends of the Roslindale Public Library
- Outdoor seating
- Bike racks
- Better exterior lighting
- Art installations / shows
- Better utilization of basement
- Universal access