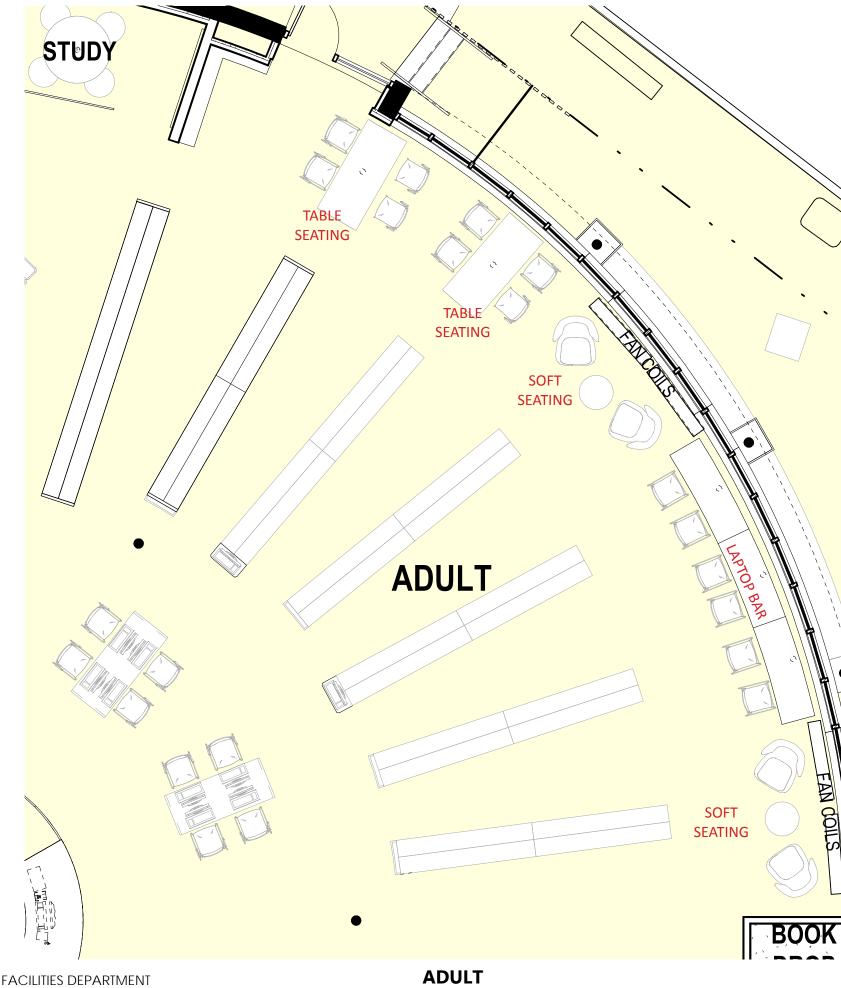

### **FIRST FLOOR PLAN**

# **COMMUNITY FEEDBACK**

FROM PREVIOUS MEETING

- Counter seating at windows; comfortable furniture
- Community room with AV equipment, acoustics, and kitchen
- Address glare issue with dome windows
- Modular shelving
- Small meeting rooms and quiet space
- Storage space for Friends of the Roslindale Public Library
- Outdoor seating
- Bike racks
- Better exterior lighting
- Art installations / shows
- Better utilization of basement
- Universal access

# **NEW SCOPE ITEMS:**

- Elevator
- New roof system
- Usable basement to allow for:
  - Staff lounge & library storage
  - Friends & Historical Society storage
  - Allows for additional program on 1st floor
- Increased program space on 1st floor:
  - Larger community room
  - Larger reading room
  - Larger workroom
  - Larger children's area
- Universal access at library entry