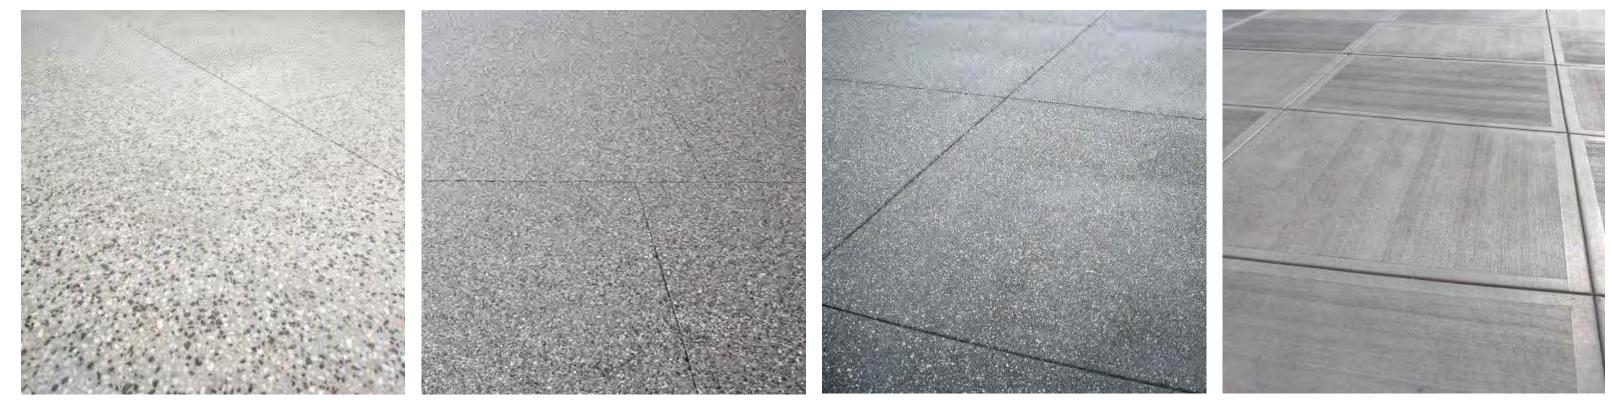

#### SITE PLAN & SITE MATERIALS

# WOOD DECK / BENCHES

CONCRETE TYPE 1: EXPOSED AGGREGATE

SIDEWALK CONCRETE

EXISTING VIEW ALONG PLANTER AND DRIVEWAY

PROPOSED VIEW ALONG PLANTER AND DRIVEWAY WITH SECTION CUT THROUGH TERRACE