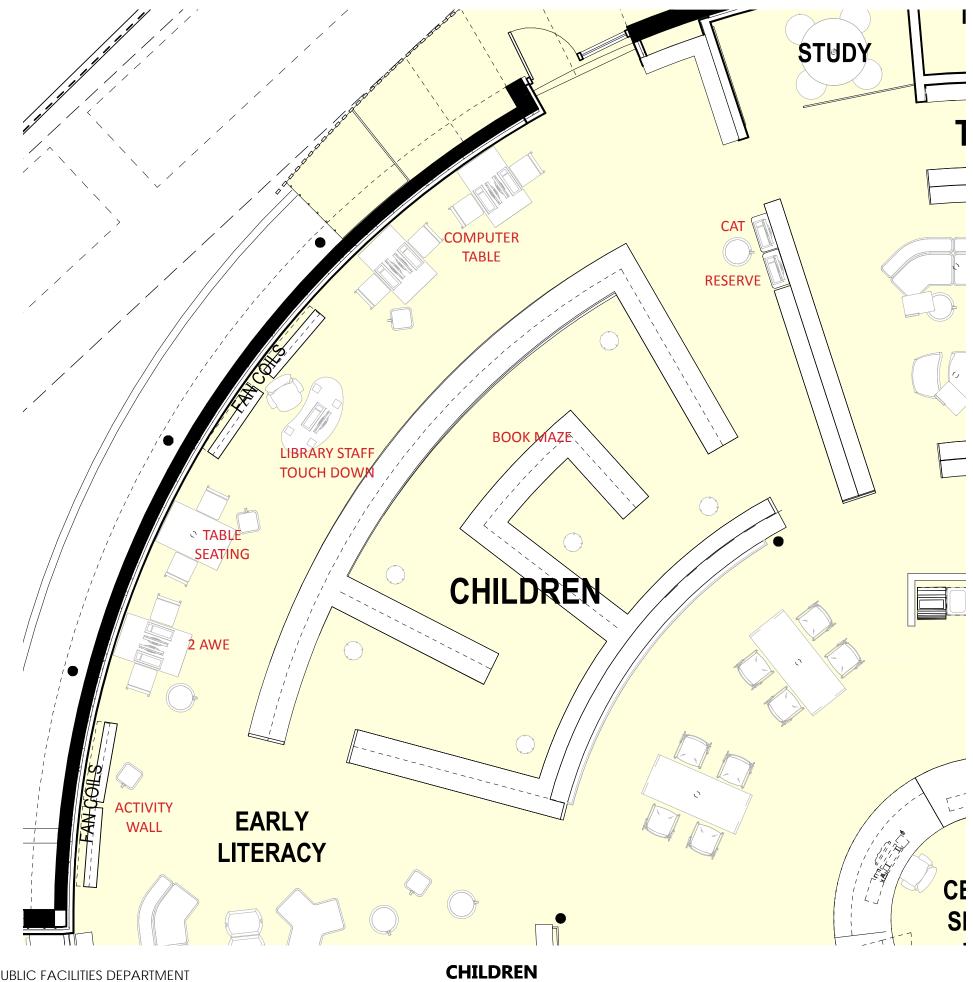

at library entry











**PLAN PRESENTED AT COMMUNITY MEETING #2** 

## STACKS & SEATING CENTRAL SERVICE ENCLOSED SPACES GARDEN LIBRARY STAFF SPACES



## **PLAN UPDATES**



### **FIRST FLOOR PLAN**













## **BASEMENT FLOOR PLAN**

## LIBRARY STAFF SPACES NON-LIBRARY STORAGE

STORAGE FOR FRIENDS OF THE LIBRARY & HISTORICAL SOCIETY

---STAFF LOUNGE

-STAFF RESTROOM

## **ENTRY DESIGN**





19





### LEERS WEINZAPFEL ASSOCIATES 21



**PREVIOUS DESIGN: VIEW OF ENTRY** 







VIEW OF REVISED ENTRY W/ SIGNAL BOXES RECONFIGURED INTO BENCH



















BOSTON PUBLIC LIBRARY | CITY OF BOSTON PUBLIC FACILITIES DEPARTMENT



BOSTON PUBLIC LIBRARY | CITY OF BOSTON PUBLIC FACILITIES DEPARTMENT

### **REVISED FIRST FLOOR PLAN**



















**OVERVIEW OF YOUNG ADULT** 









VIEW FROM EARLY LITERACY TO CHILDREN

## LANDSCAPE





**EXISTING SITE** 



#### SITE PLAN & SITE MATERIALS



# WOOD DECK / BENCHES



CONCRETE TYPE 1: EXPOSED AGGREGATE

SIDEWALK CONCRETE









EXISTING VIEW ALONG PLANTER AND DRIVEWAY



PROPOSED VIEW ALONG PLANTER AND DRIVEWAY WITH SECTION CUT THROUGH TERRACE

## SCHEDULE



### The Schedule



|             |           |              |          |          | Early 2021 |
|-------------|-----------|--------------|----------|----------|------------|
| August      | September | October      | November | December |            |
|             |           |              |          |          |            |
|             |           |              |          |          |            |
|             |           |              |