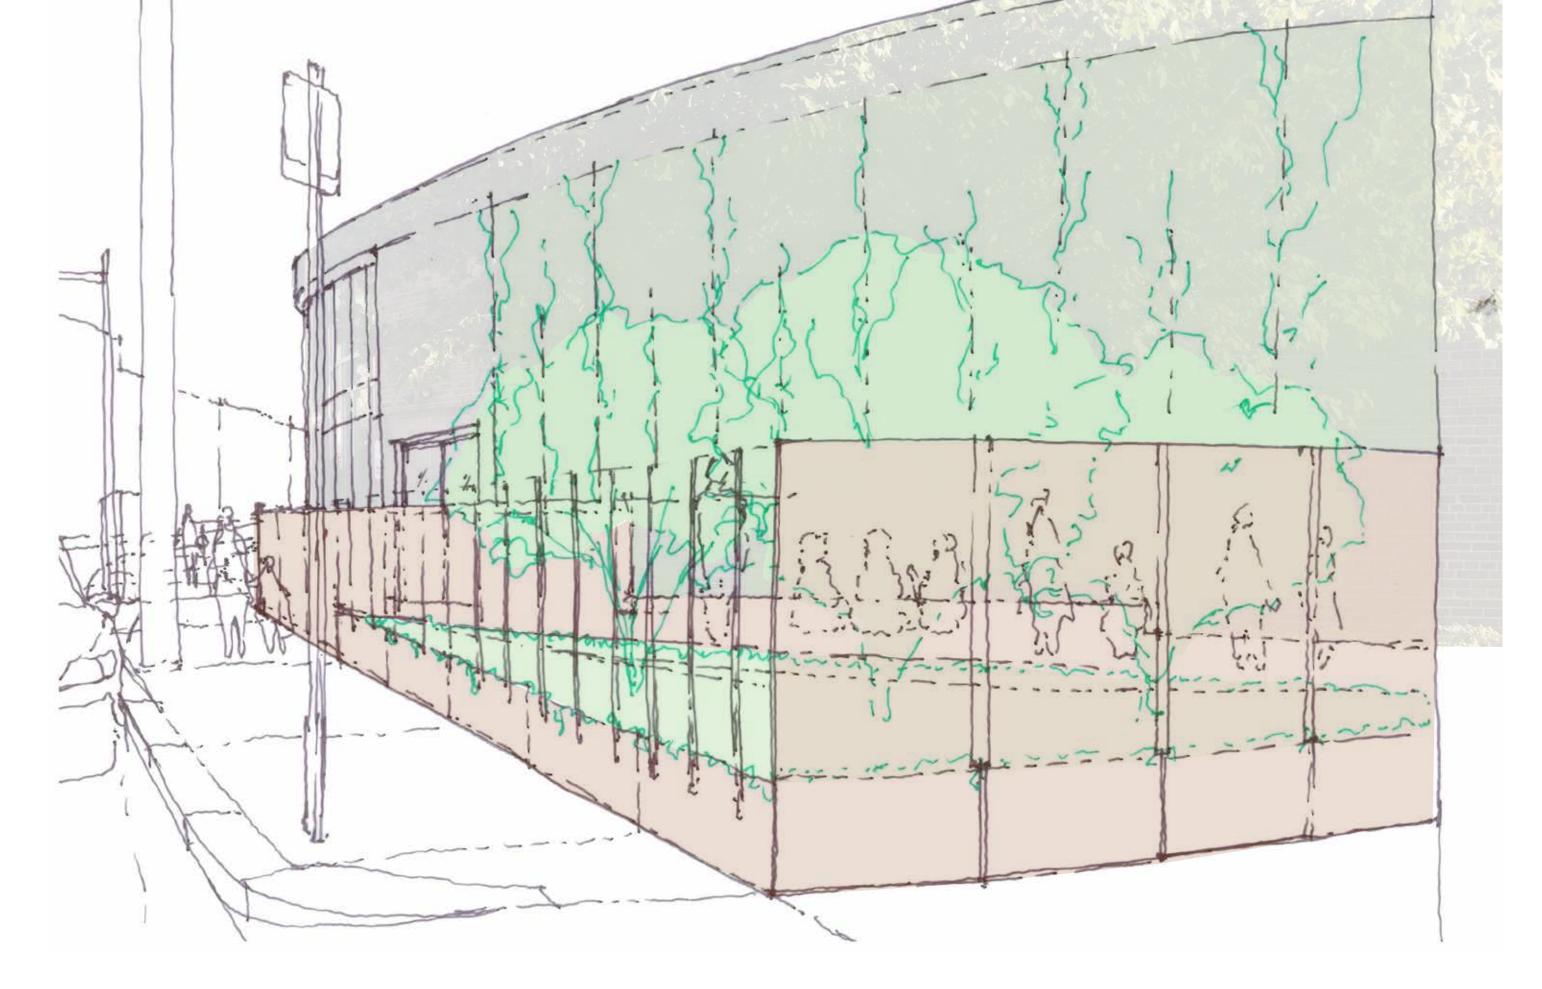

# WOOD DECK / BENCHES

CONCRETE TYPE 1: EXPOSED AGGREGATE

SIDEWALK CONCRETE

EXISTING VIEW ALONG PLANTER AND DRIVEWAY

PROPOSED VIEW ALONG PLANTER AND DRIVEWAY WITH SECTION CUT THROUGH TERRACE