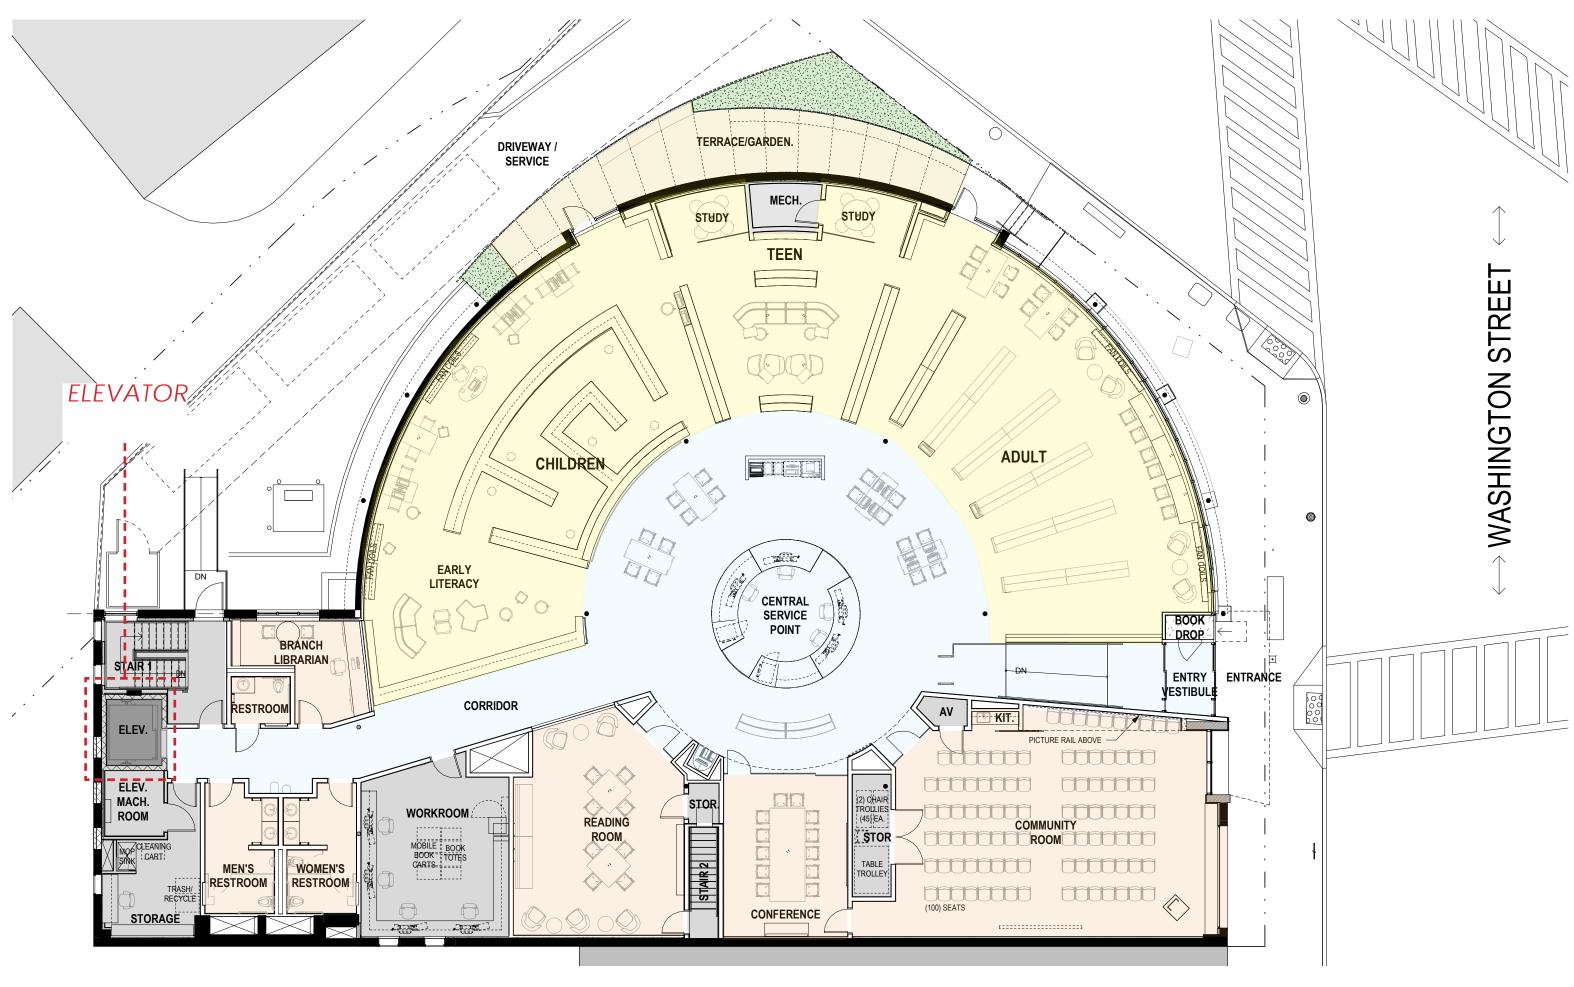

# **NEW SCOPE ITEMS:**

- Elevator
- New roof system
- Usable basement to allow for:
  - Staff lounge & library storage
  - Friends & Historical Society storage
  - Allows for additional program on 1st floor
- Increased program space on 1st floor:
  - Larger community room
  - Larger reading room
  - Larger workroom
  - Larger children's area
- Universal access at library entry