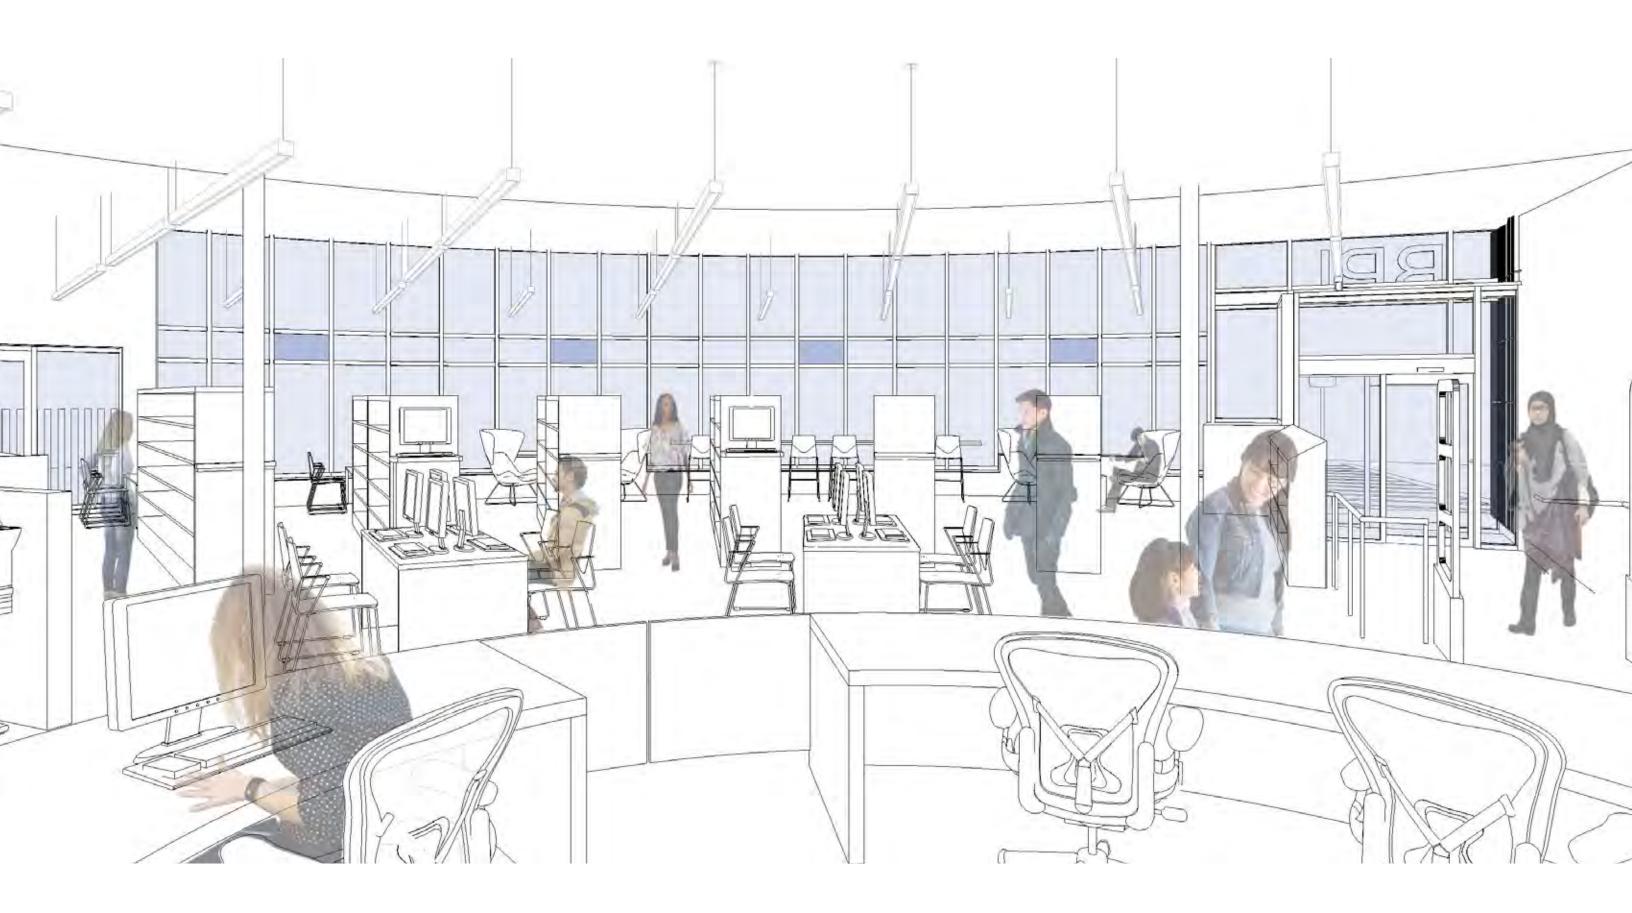

## **ENTRY DESIGN**

19

### LEERS WEINZAPFEL ASSOCIATES 21

**PREVIOUS DESIGN: VIEW OF ENTRY** 

VIEW OF REVISED ENTRY W/ SIGNAL BOXES RECONFIGURED INTO BENCH

BOSTON PUBLIC LIBRARY | CITY OF BOSTON PUBLIC FACILITIES DEPARTMENT

BOSTON PUBLIC LIBRARY | CITY OF BOSTON PUBLIC FACILITIES DEPARTMENT