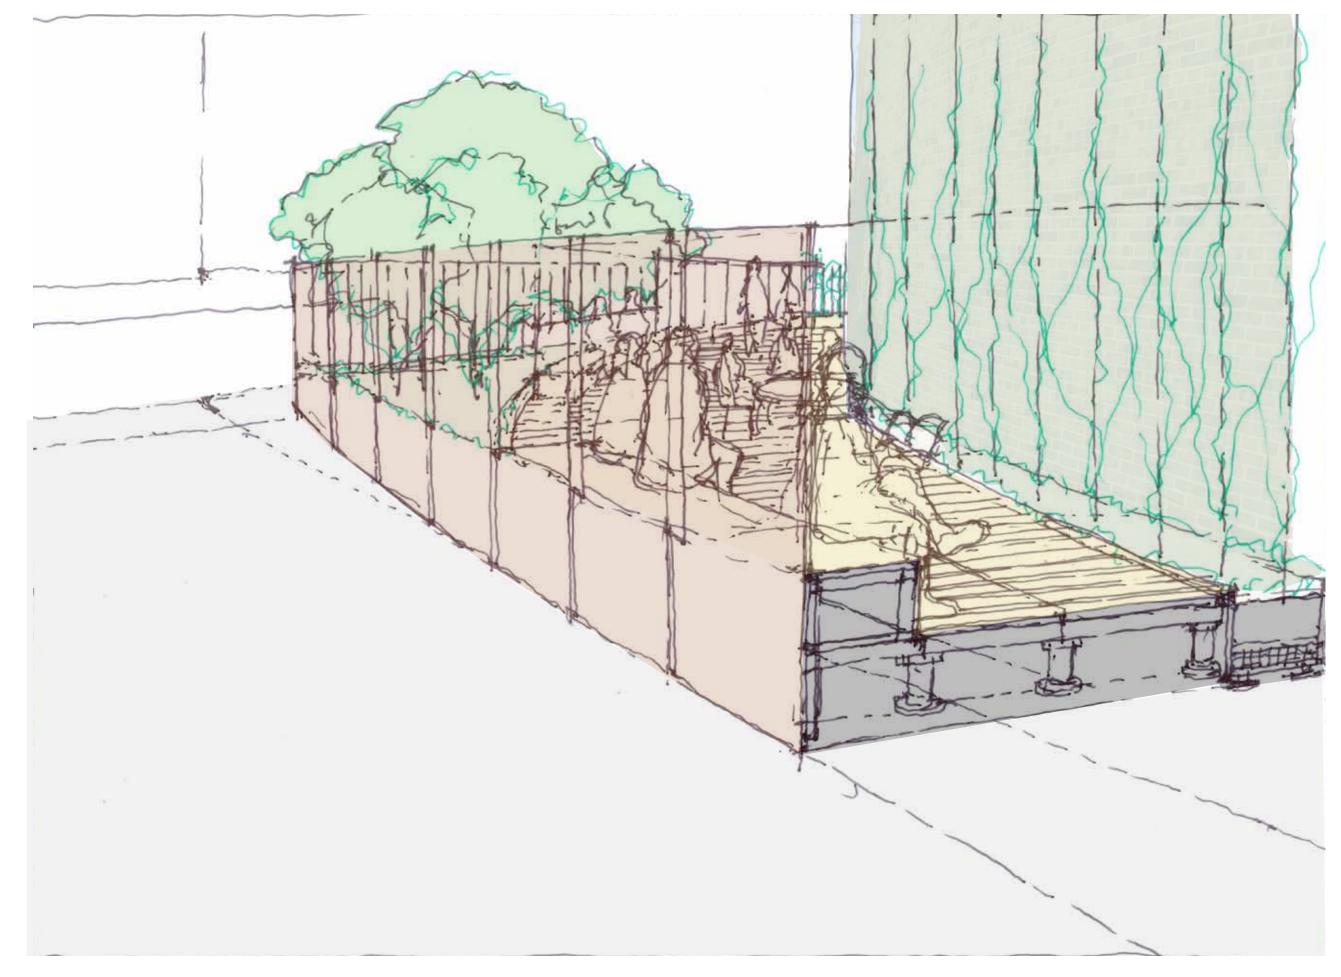

# WOOD DECK / BENCHES

CONCRETE TYPE 1: EXPOSED AGGREGATE

SIDEWALK CONCRETE

EXISTING VIEW ALONG PLANTER AND DRIVEWAY

PROPOSED VIEW ALONG PLANTER AND DRIVEWAY WITH SECTION CUT THROUGH TERRACE