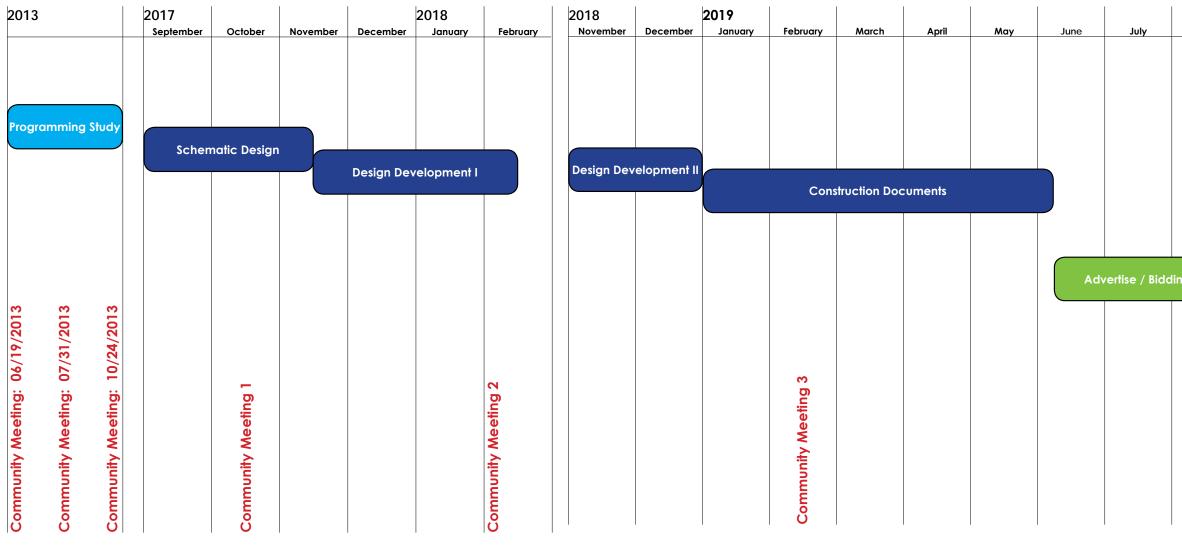

## SCHEDULE

### The Schedule

|             |           |              |          |          | Early 2021 |
|-------------|-----------|--------------|----------|----------|------------|
| August      | September | October      | November | December |            |
|             |           |              |          |          |            |
|             |           |              |          |          |            |
|             |           |              |          |          |            |
|             |           |              |          |          |            |
|             |           |              |          |          |            |
|             |           |              |          |          |            |
|             |           |              |          |          |            |
|             |           |              |          |          |            |
|             |           |              |          |          |            |
| ng / Contro | icts      |              |          |          |            |
|             |           | Construction |          |          | 7 Z        |
|             |           |              |          |          |            |
|             |           |              |          |          |            |
|             |           |              |          |          |            |
|             |           |              |          |          |            |
|             |           |              |          |          |            |
|             |           |              |          |          |            |
|             |           |              |          |          |            |
|             |           |              |          |          |            |