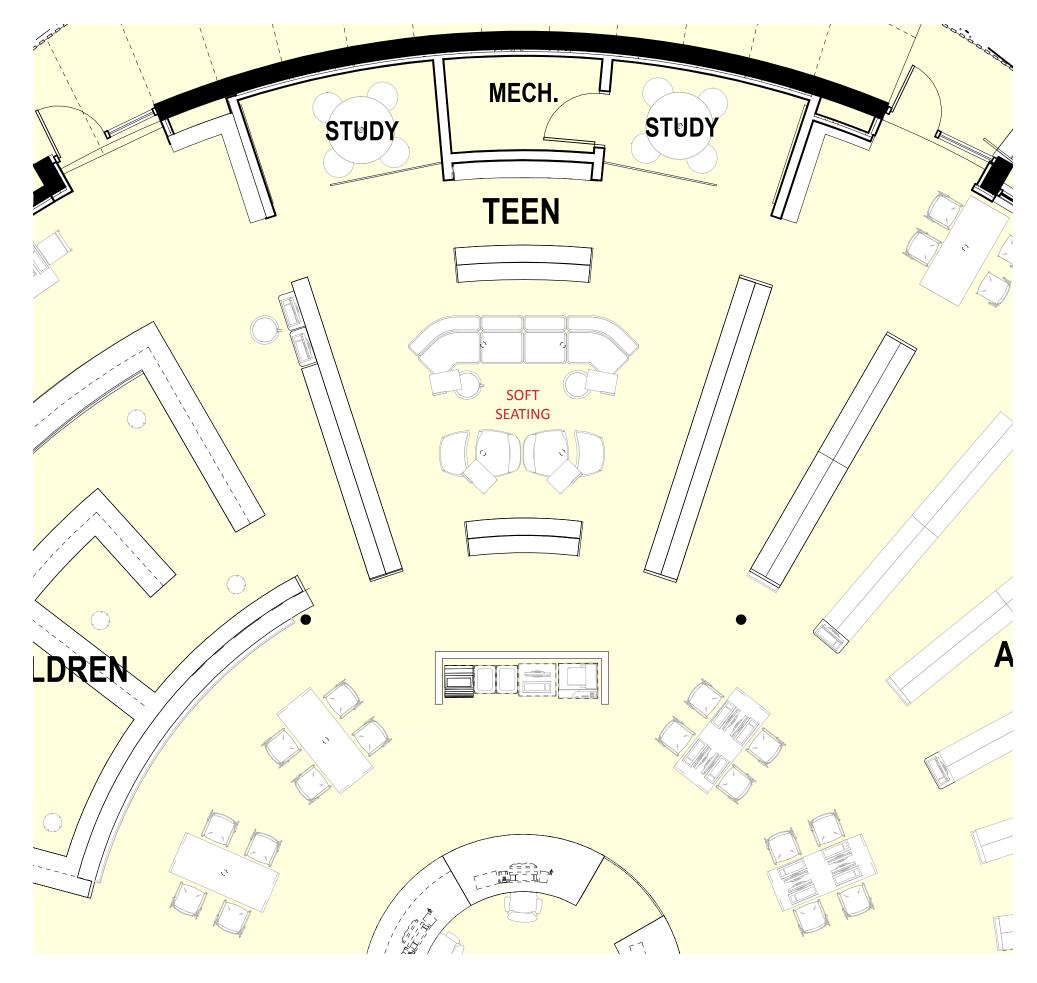

### **FIRST FLOOR PLAN**

# **COMMUNITY FEEDBACK**

FROM PREVIOUS MEETING

- Counter seating at windows; comfortable furniture
- Community room with AV equipment, acoustics, and kitchen
- Address glare issue with dome windows
- Modular shelving
- Small meeting rooms and quiet space
- Storage space for Friends of the Roslindale Public Library
- Outdoor seating
- Bike racks
- Better exterior lighting
- Art installations / shows
- Better utilization of basement
- Universal access

# **NEW SCOPE ITEMS:**

- Elevator
- New roof system
- Usable basement to allow for:
  - Staff lounge & library storage
  - Friends & Historical Society storage
  - Allows for additional program on 1st floor
- Increased program space on 1st floor:
  - Larger community room
  - Larger reading room
  - Larger workroom
  - Larger children's area
- Universal access at library entry