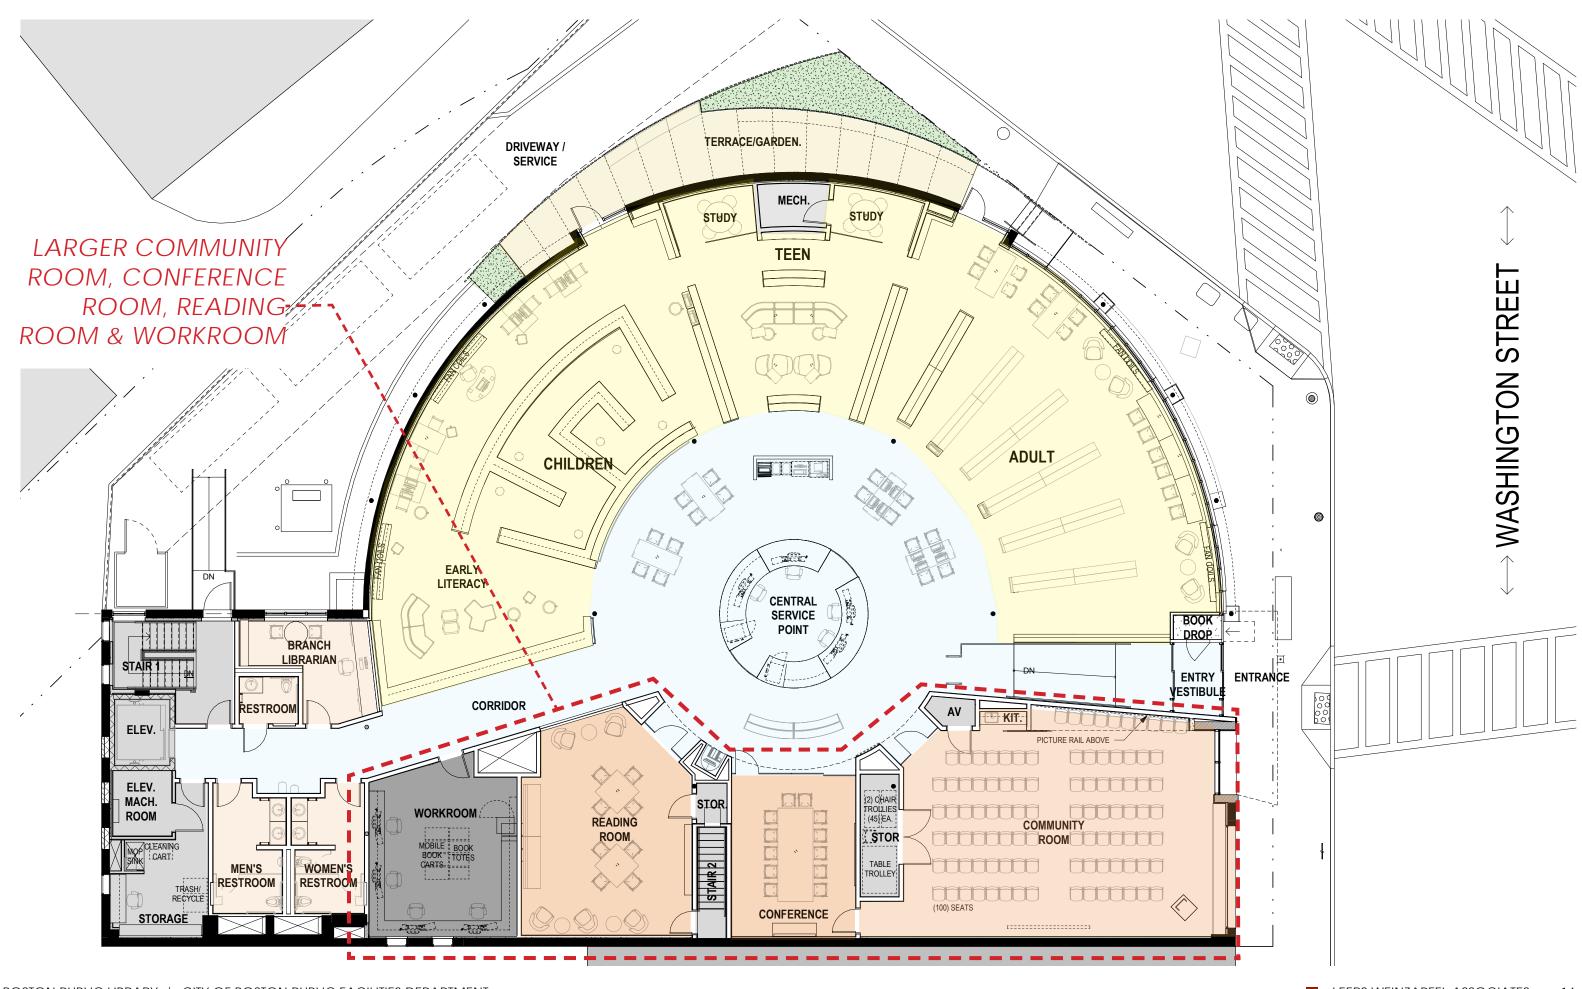

# **NEW SCOPE ITEMS:**

- Elevator
- New roof system
- Usable basement to allow for:
  - Staff lounge & library storage
  - Friends & Historical Society storage
  - Allows for additional program on 1st floor
- Increased program space on 1st floor:
  - Larger community room
  - Larger reading room
  - Larger workroom
  - Larger children's area
- Universal access at library entry