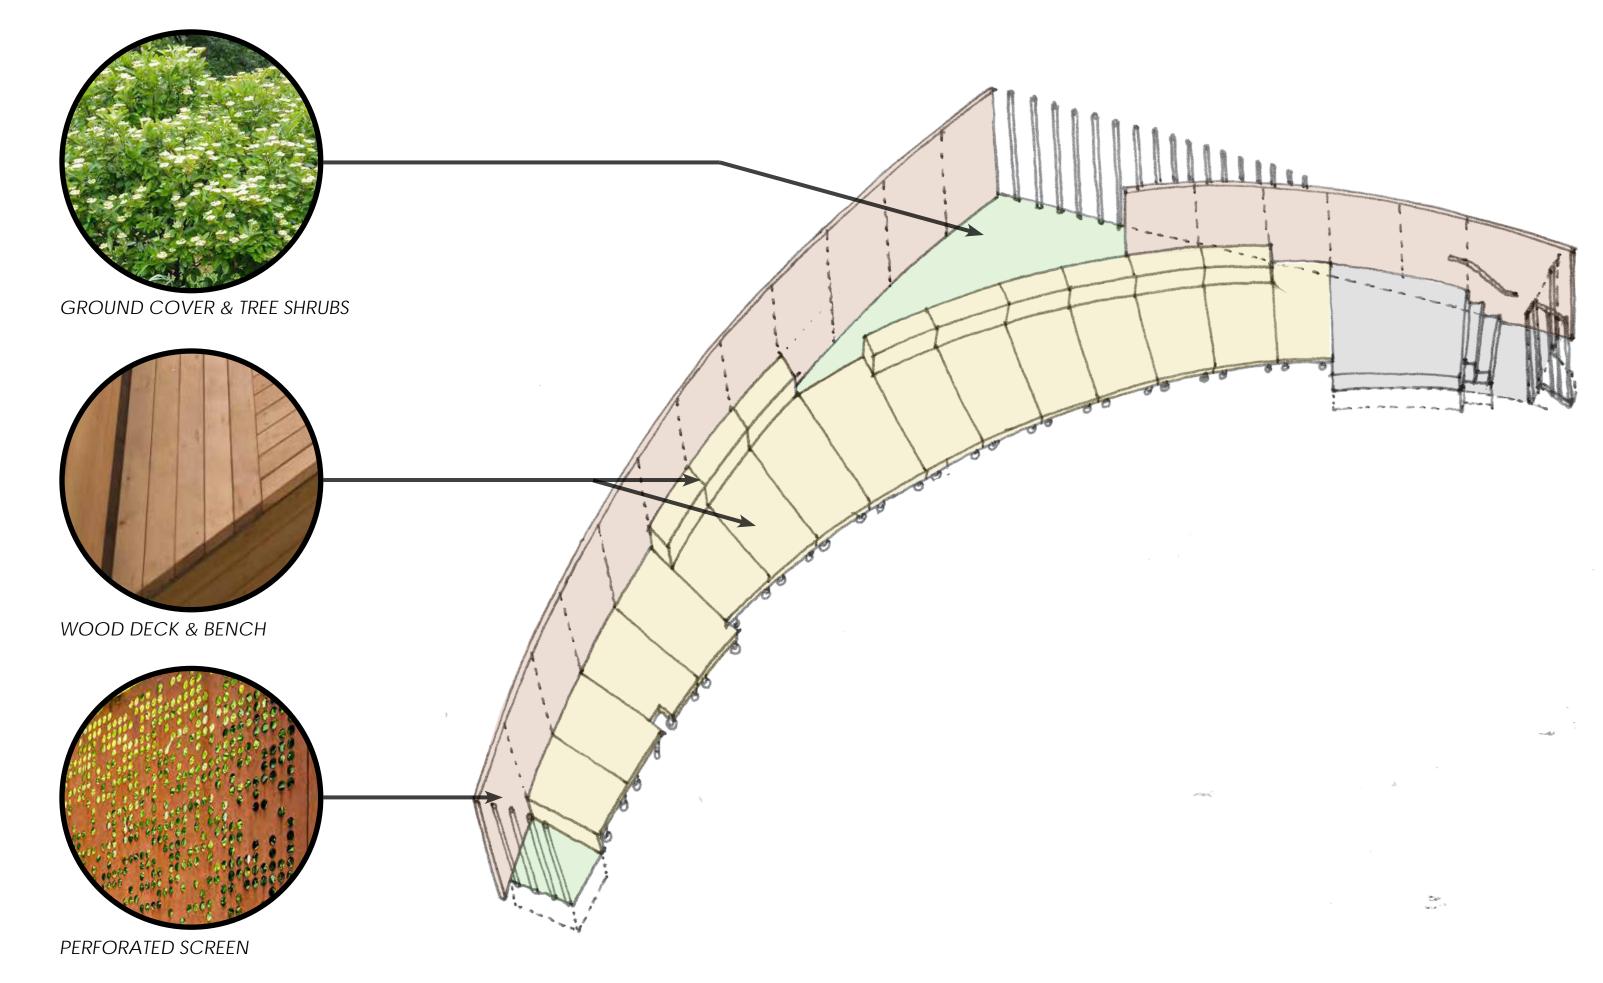

#### SITE PLAN & SITE MATERIALS

# WOOD DECK / BENCHES

CONCRETE TYPE 1: EXPOSED AGGREGATE

SIDEWALK CONCRETE

EXISTING VIEW ALONG PLANTER AND DRIVEWAY

PROPOSED VIEW ALONG PLANTER AND DRIVEWAY WITH SECTION CUT THROUGH TERRACE