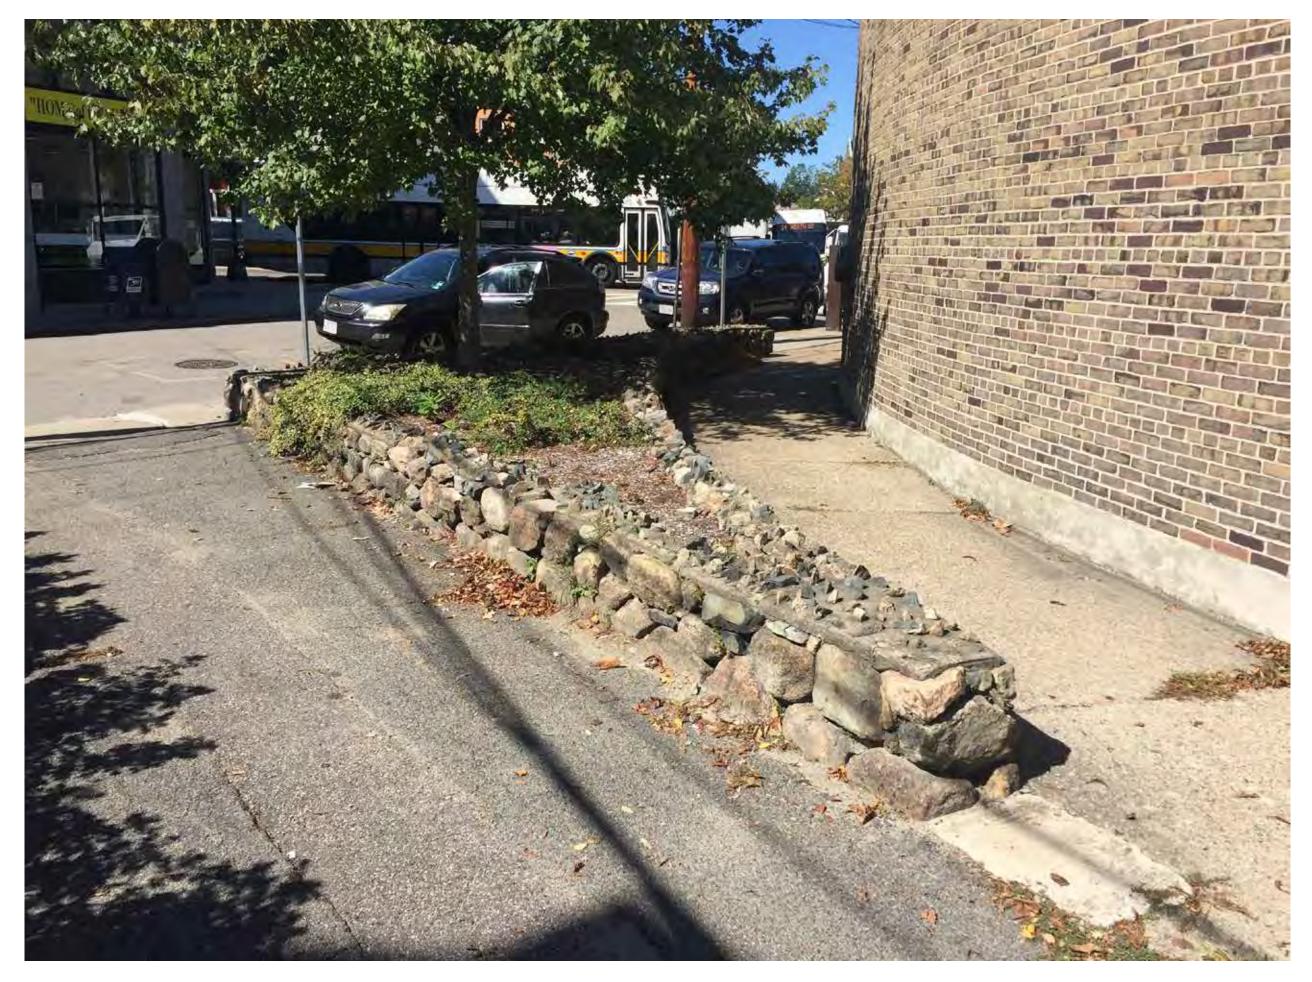

# WOOD DECK / BENCHES

CONCRETE TYPE 1: EXPOSED AGGREGATE

SIDEWALK CONCRETE

EXISTING VIEW ALONG PLANTER AND DRIVEWAY

PROPOSED VIEW ALONG PLANTER AND DRIVEWAY WITH SECTION CUT THROUGH TERRACE