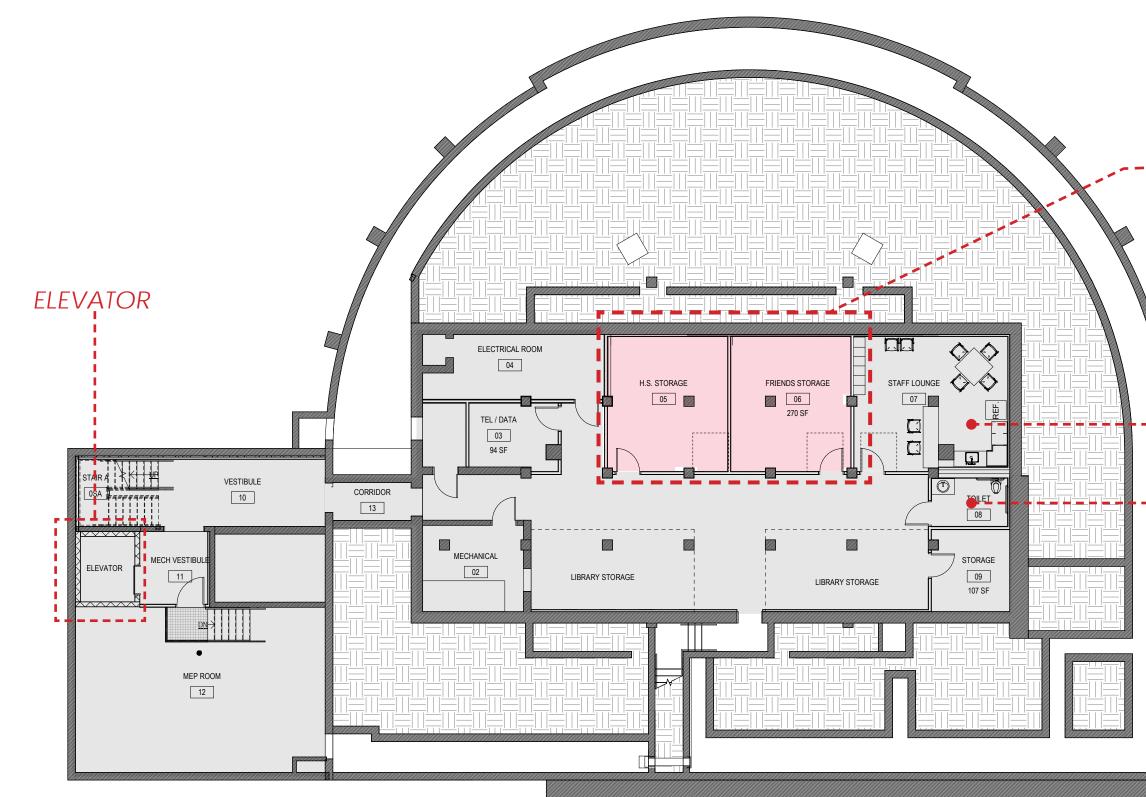

## **BASEMENT FLOOR PLAN**

## LIBRARY STAFF SPACES NON-LIBRARY STORAGE

STORAGE FOR FRIENDS OF THE LIBRARY & HISTORICAL SOCIETY

---STAFF LOUNGE

-STAFF RESTROOM