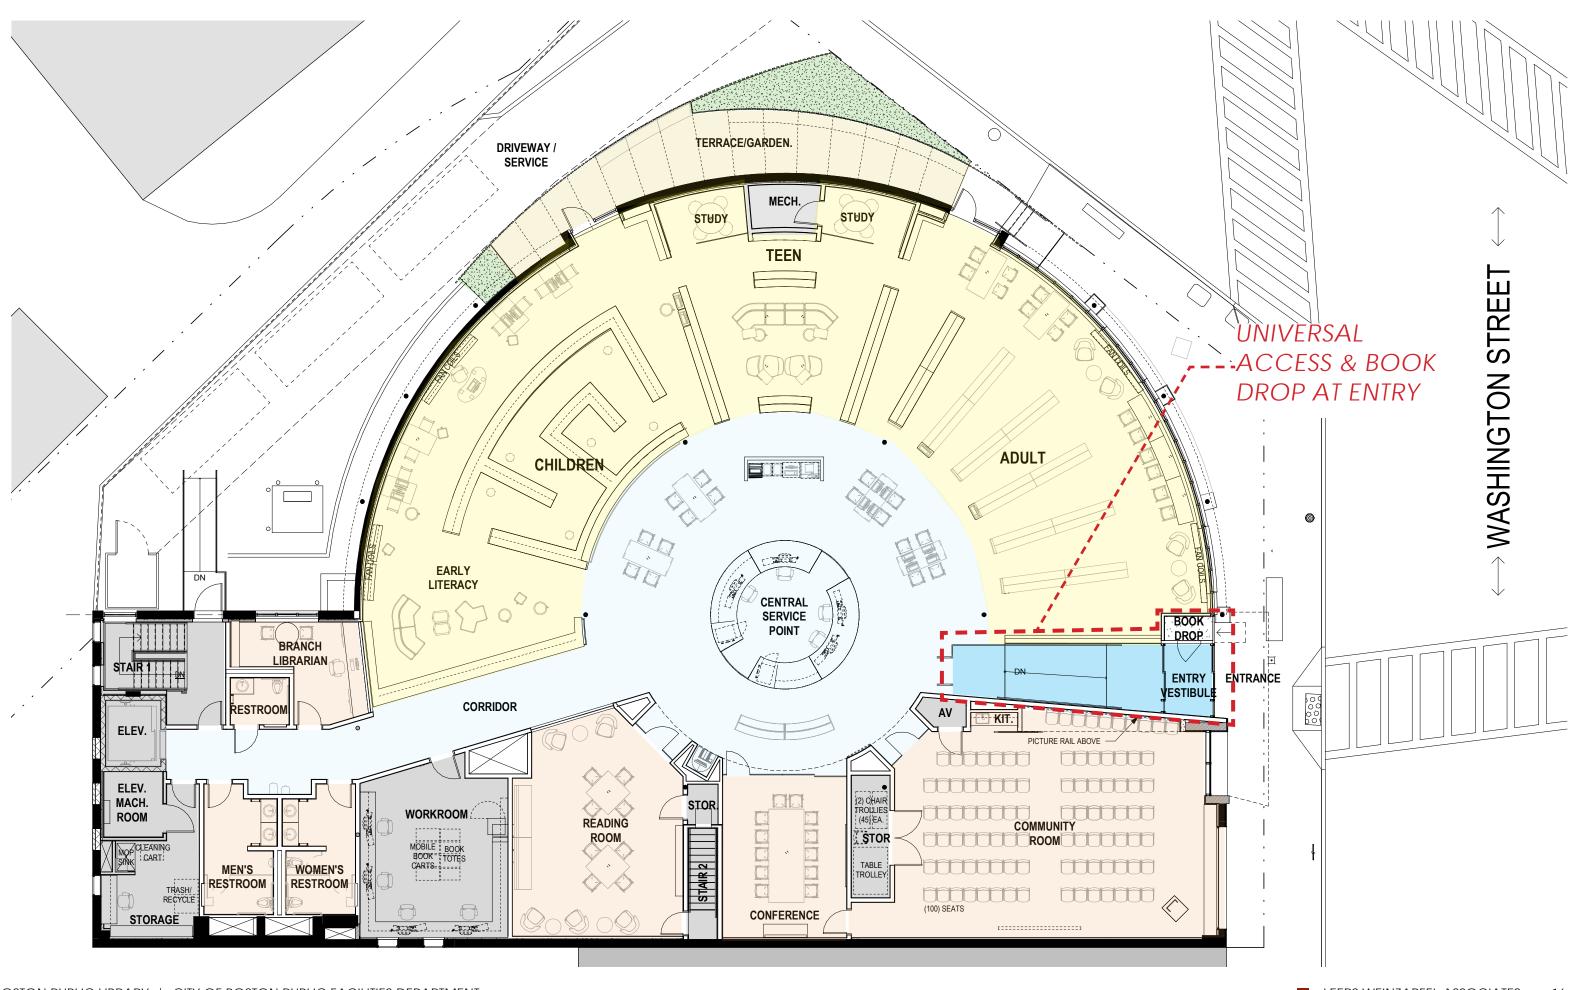

# **COMMUNITY FEEDBACK**

FROM PREVIOUS MEETING

- Counter seating at windows; comfortable furniture
- Community room with AV equipment, acoustics, and kitchen
- Address glare issue with dome windows
- Modular shelving
- Small meeting rooms and quiet space
- Storage space for Friends of the Roslindale Public Library
- Outdoor seating
- Bike racks
- Better exterior lighting
- Art installations / shows
- Better utilization of basement
- Universal access

# **NEW SCOPE ITEMS:**

- Elevator
- New roof system
- Usable basement to allow for:
  - Staff lounge & library storage
  - Friends & Historical Society storage
  - Allows for additional program on 1st floor
- Increased program space on 1st floor:
  - Larger community room
  - Larger reading room
  - Larger workroom
  - Larger children's area
- Universal access at library entry