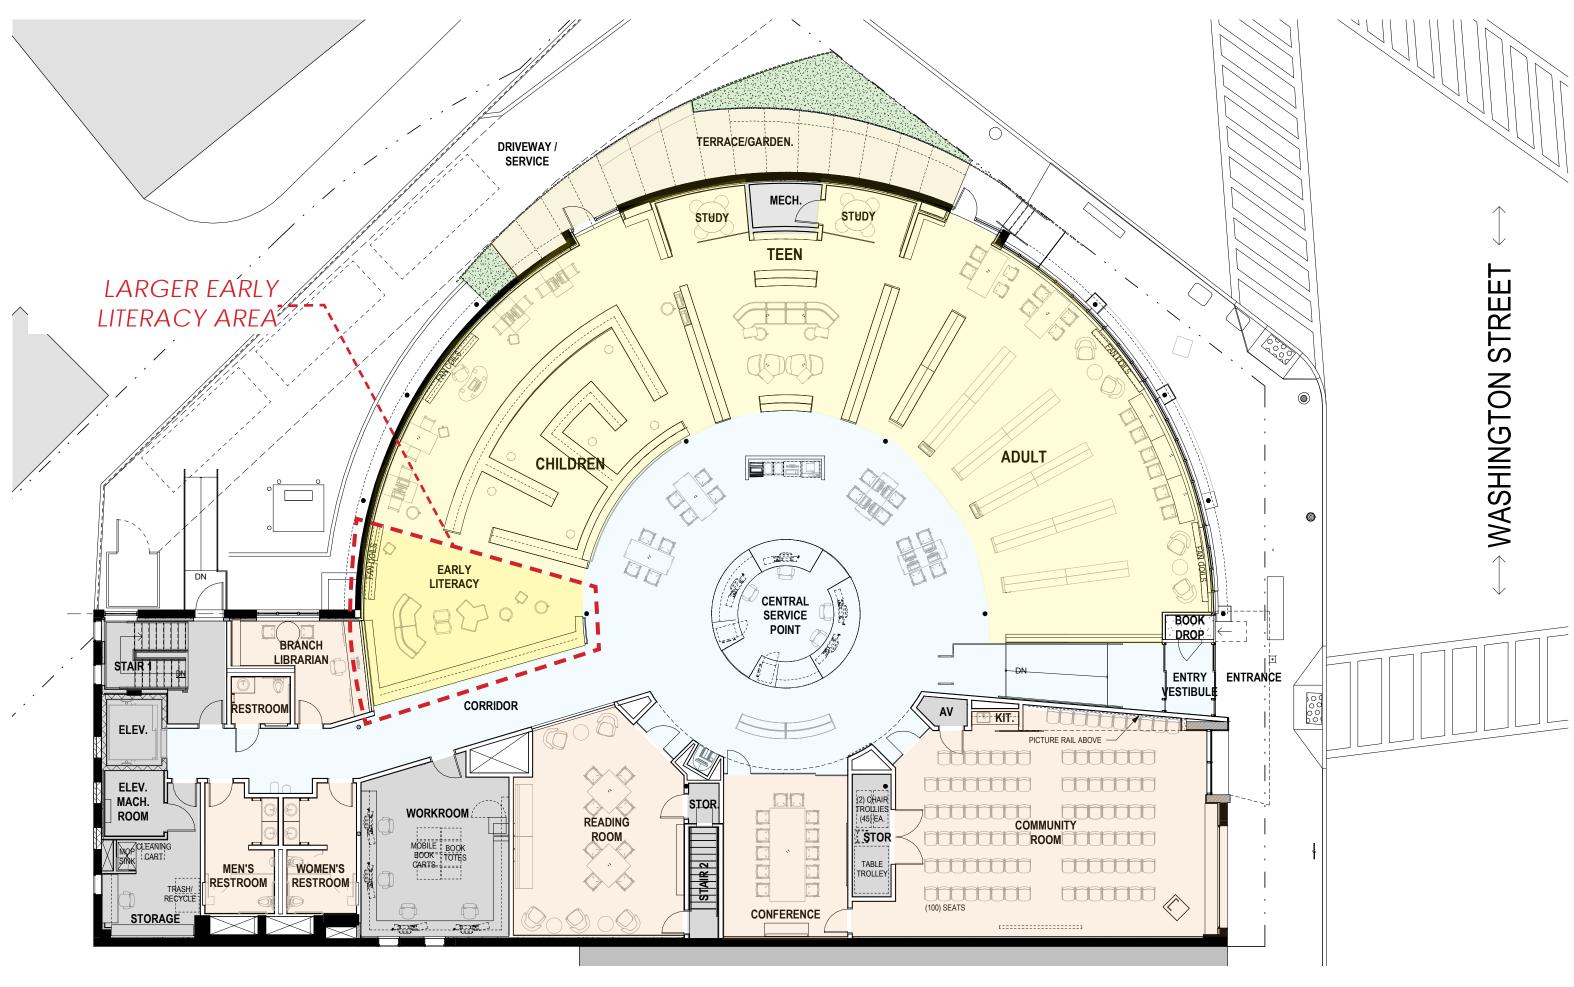

# **NEW SCOPE ITEMS:**

- Elevator
- New roof system
- Usable basement to allow for:
  - Staff lounge & library storage
  - Friends & Historical Society storage
  - Allows for additional program on 1st floor
- Increased program space on 1st floor:
  - Larger community room
  - Larger reading room
  - Larger workroom
  - Larger children's area
- Universal access at library entry