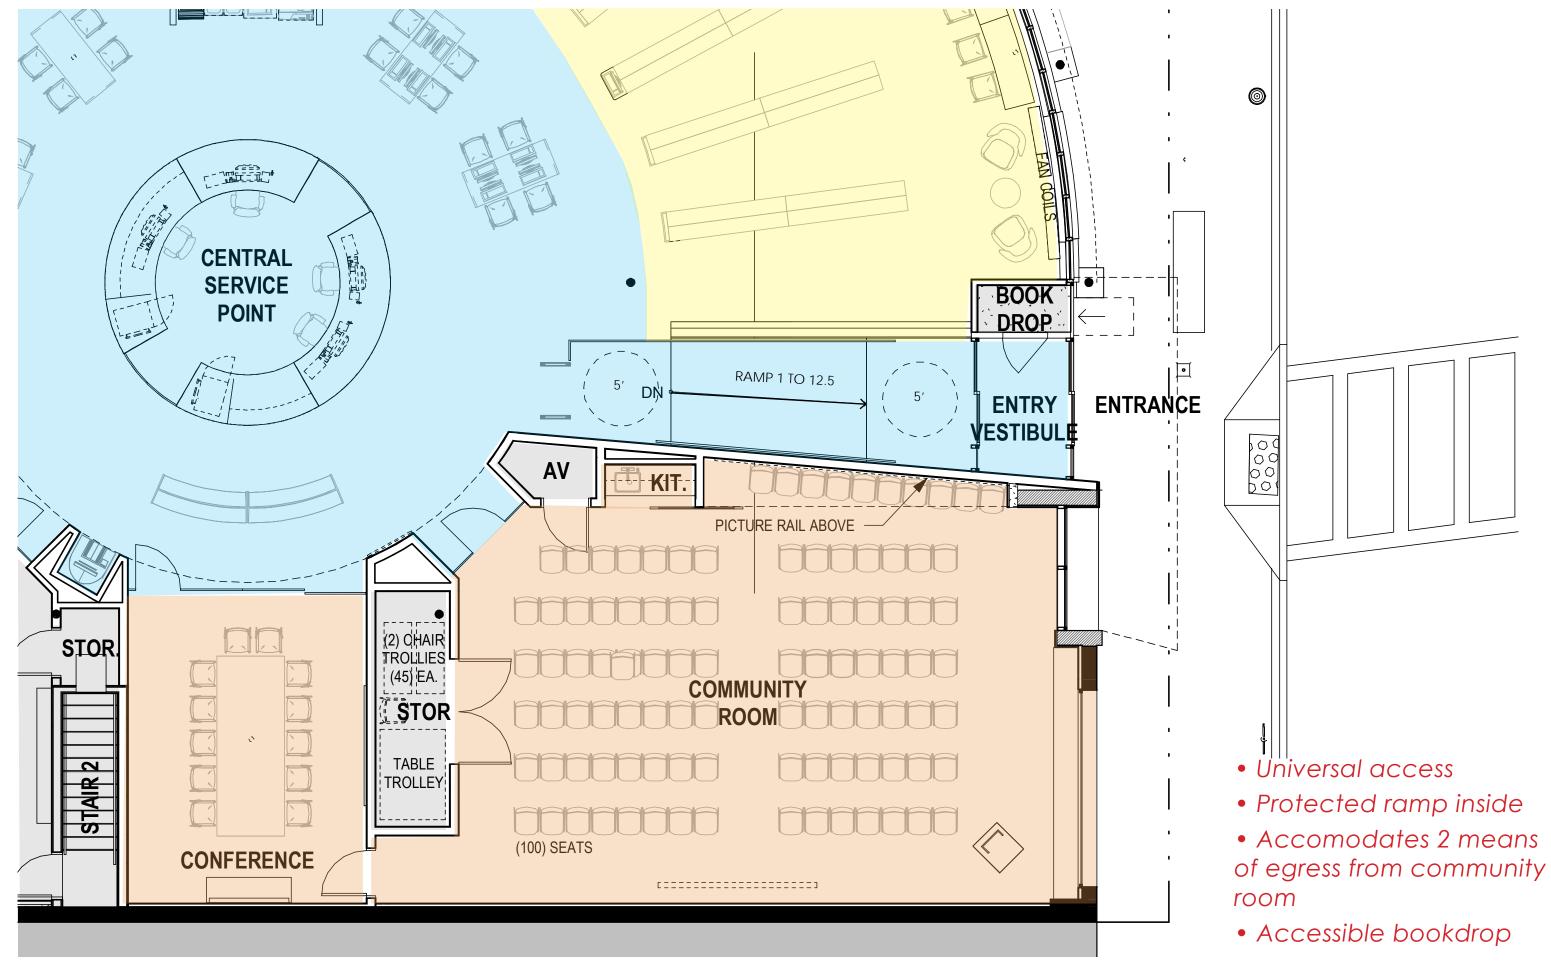

- Usable basement to allow for:
  - Staff lounge & library storage
  - Friends & Historical Society storage
  - Allows for additional program on 1st floor
- Increased program space on 1st floor:
  - Larger community room
  - Larger reading room
  - Larger workroom
  - Larger children's area
- Universal access at library entry











**PLAN PRESENTED AT COMMUNITY MEETING #2** 

## STACKS & SEATING CENTRAL SERVICE ENCLOSED SPACES GARDEN LIBRARY STAFF SPACES



## **PLAN UPDATES**



### **FIRST FLOOR PLAN**













## **BASEMENT FLOOR PLAN**

## LIBRARY STAFF SPACES NON-LIBRARY STORAGE

STORAGE FOR FRIENDS OF THE LIBRARY & HISTORICAL SOCIETY

---STAFF LOUNGE

-STAFF RESTROOM

## **ENTRY DESIGN**





19





### LEERS WEINZAPFEL ASSOCIATES 21



**PREVIOUS DESIGN: VIEW OF ENTRY** 







VIEW OF REVISED ENTRY W/ SIGNAL BOXES RECONFIGURED INTO BENCH



















BOSTON PUBLIC LIBRARY | CITY OF BOSTON PUBLIC FACILITIES DEPARTMENT



BOSTON PUBLIC LIBRARY | CITY OF BOSTON PUBLIC FACILITIES DEPARTMENT

### **REVISED FIRST FLOOR PLAN**



















**OVERVIEW OF YOUNG ADULT** 









VIEW FROM EARLY LITERACY TO CHILDREN

## LANDSCAPE





**EXISTING SITE** 



#### SITE PLAN & SITE MATERIALS



# WOOD DECK / BENCHES



CONCRETE TYPE 1: EXPOSED AGGREGATE

SIDEWALK CONCRETE









EXISTING VIEW ALONG PLANTER AND DRIVEWAY



PROPOSED VIEW ALONG PLANTER AND DRIVEWAY WITH SECTION CUT THROUGH TERRACE

## SCHEDULE



### The Schedule



|             |           |              |          |          | Early 2021 |
|-------------|-----------|--------------|--------