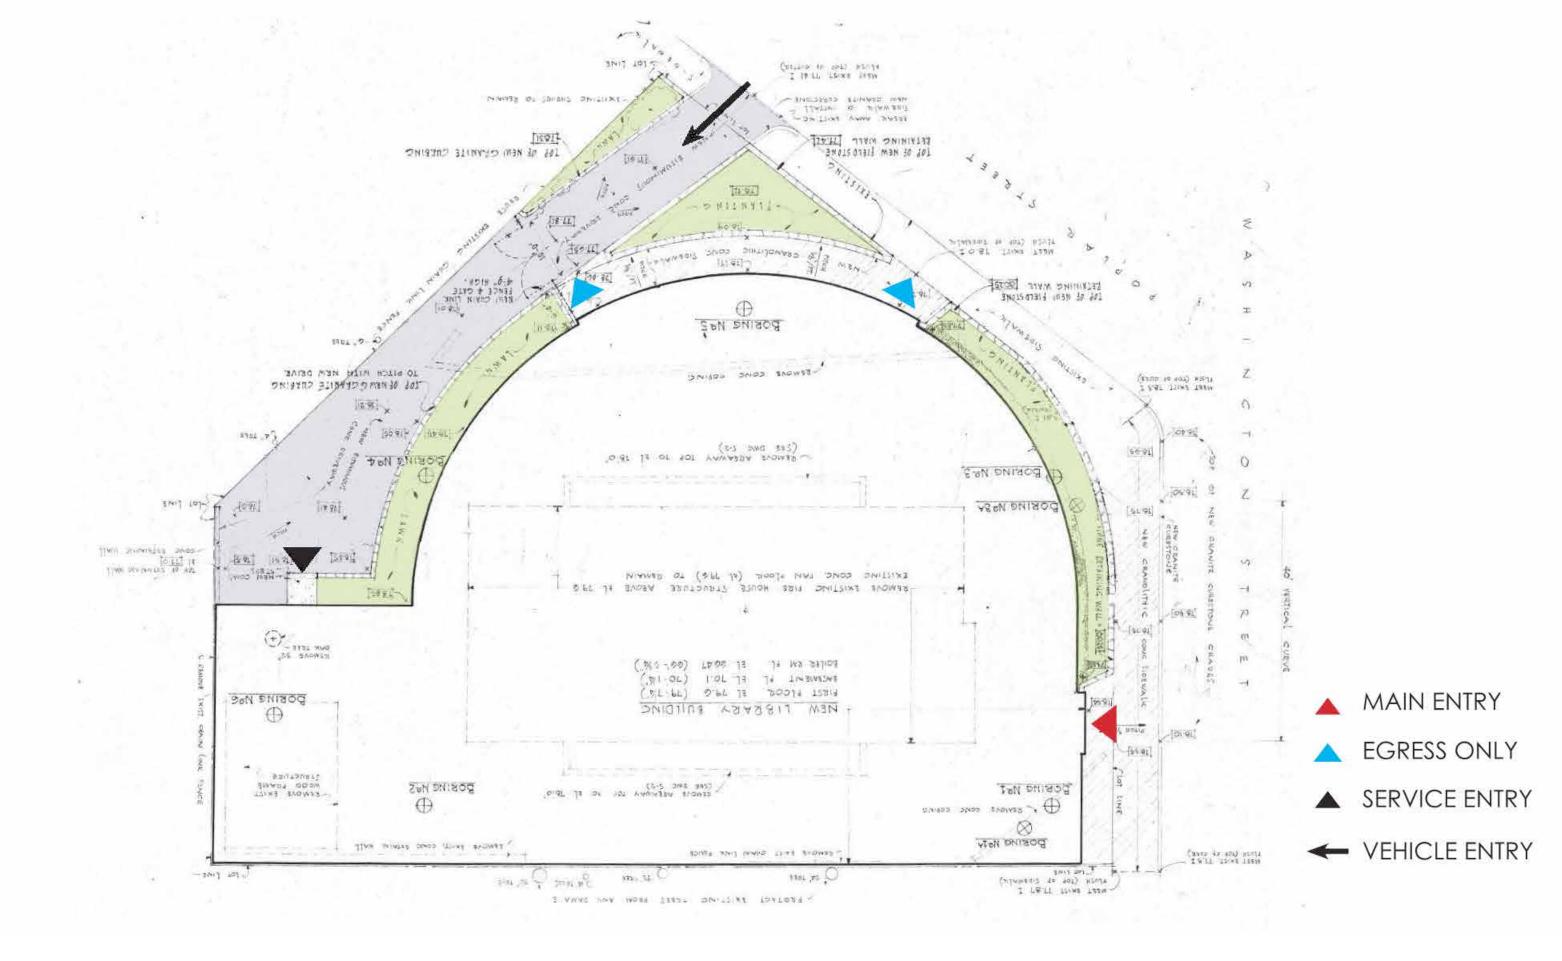

#### SITE PLAN & SITE MATERIALS

# WOOD DECK / BENCHES

CONCRETE TYPE 1: EXPOSED AGGREGATE

SIDEWALK CONCRETE

EXISTING VIEW ALONG PLANTER AND DRIVEWAY

PROPOSED VIEW ALONG PLANTER AND DRIVEWAY WITH SECTION CUT THROUGH TERRACE