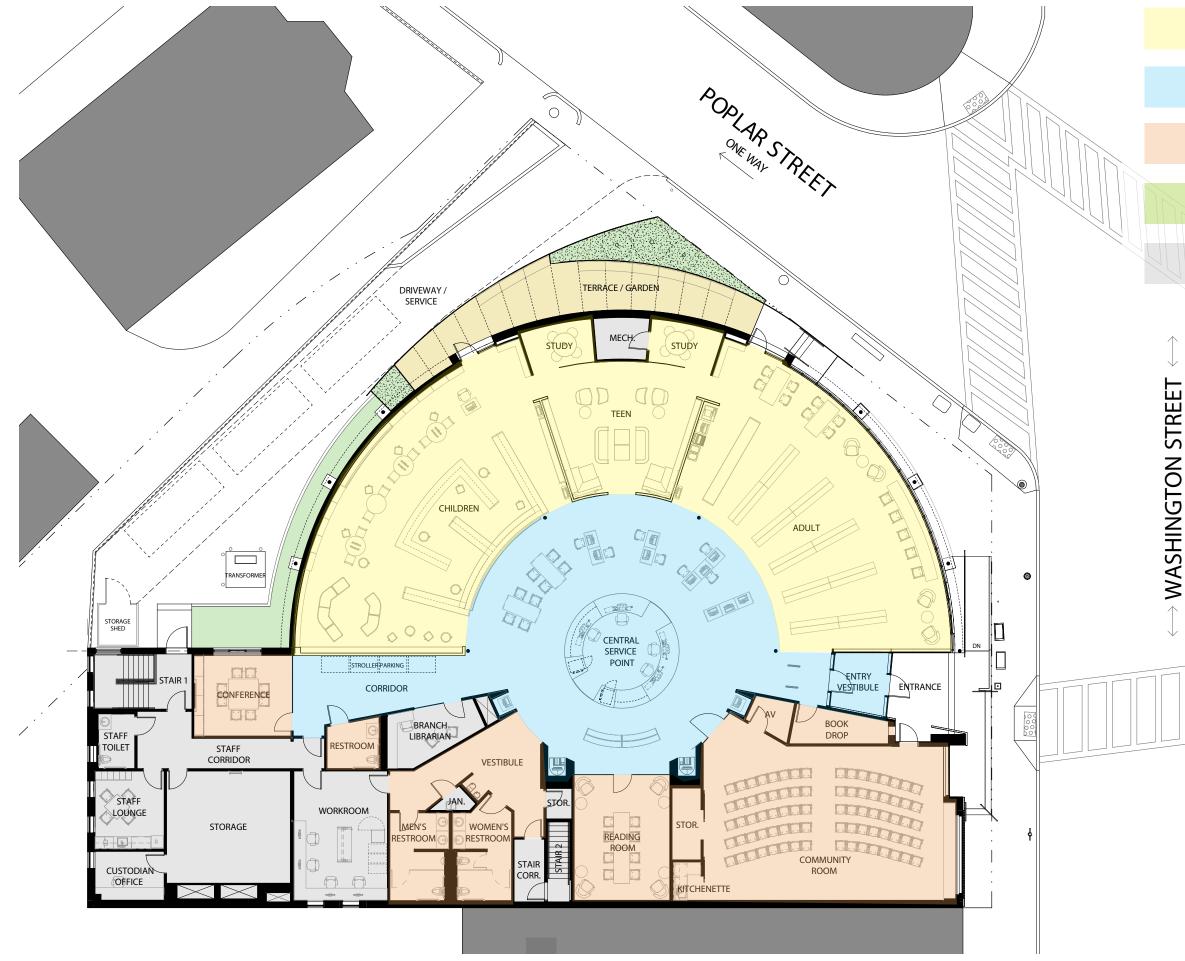

s; comfortable furniture
- Community room with AV equipment, acoustics, and kitchen
- Address glare issue with dome windows
- Modular shelving
- Small meeting rooms and quiet space
- Storage space for Friends of the Roslindale Public Library
- Outdoor seating
- Bike racks
- Better exterior lighting
- Art installations / shows
- Better utilization of basement
- Universal access

LEERS WEINZAPFEL ASSOCIATES

# **NEW SCOPE ITEMS:**

- Elevator
- New roof system
- Usable basement to allow for:
  - Staff lounge & library storage
  - Friends & Historical Society storage
  - Allows for additional program on 1st floor
- Increased program space on 1st floor:
  - Larger community room
  - Larger reading room
  - Larger workroom
  - Larger children's area
- Universal access at library entry











**PLAN PRESENTED AT COMMUNITY MEETING #2** 

## STACKS & SEATING CENTRAL SERVICE ENCLOSED SPACES GARDEN LIBRARY STAFF SPACES



## **PLAN UPDATES**



### **FIRST FLOOR PLAN**













## **BASEMENT FLOOR PLAN**

## LIBRARY STAFF SPACES NON-LIBRARY STORAGE

STORAGE FOR FRIENDS OF THE LIBRARY & HISTORICAL SOCIETY

---STAFF LOUNGE

-STAFF RESTROOM

## **ENTRY DESIGN**





19





### LEERS WEINZAPFEL ASSOCIATES 21



**PREVIOUS DESIGN: VIEW OF ENTRY** 







VIEW OF REVISED ENTRY W/ SIGNAL BOXES RECONFIGURED INTO BENCH



















BOSTON PUBLIC LIBRARY | CITY OF BOSTON PUBLIC FACILITIES DEPARTMENT



BOSTON PUBLIC LIBRARY | CITY OF BOSTON PUBLIC FACILITIES DEPARTMENT

### **REVISED FIRST FLOOR PLAN**



















**OVERVIEW OF YOUNG ADULT** 









VIEW FROM EARLY LITE