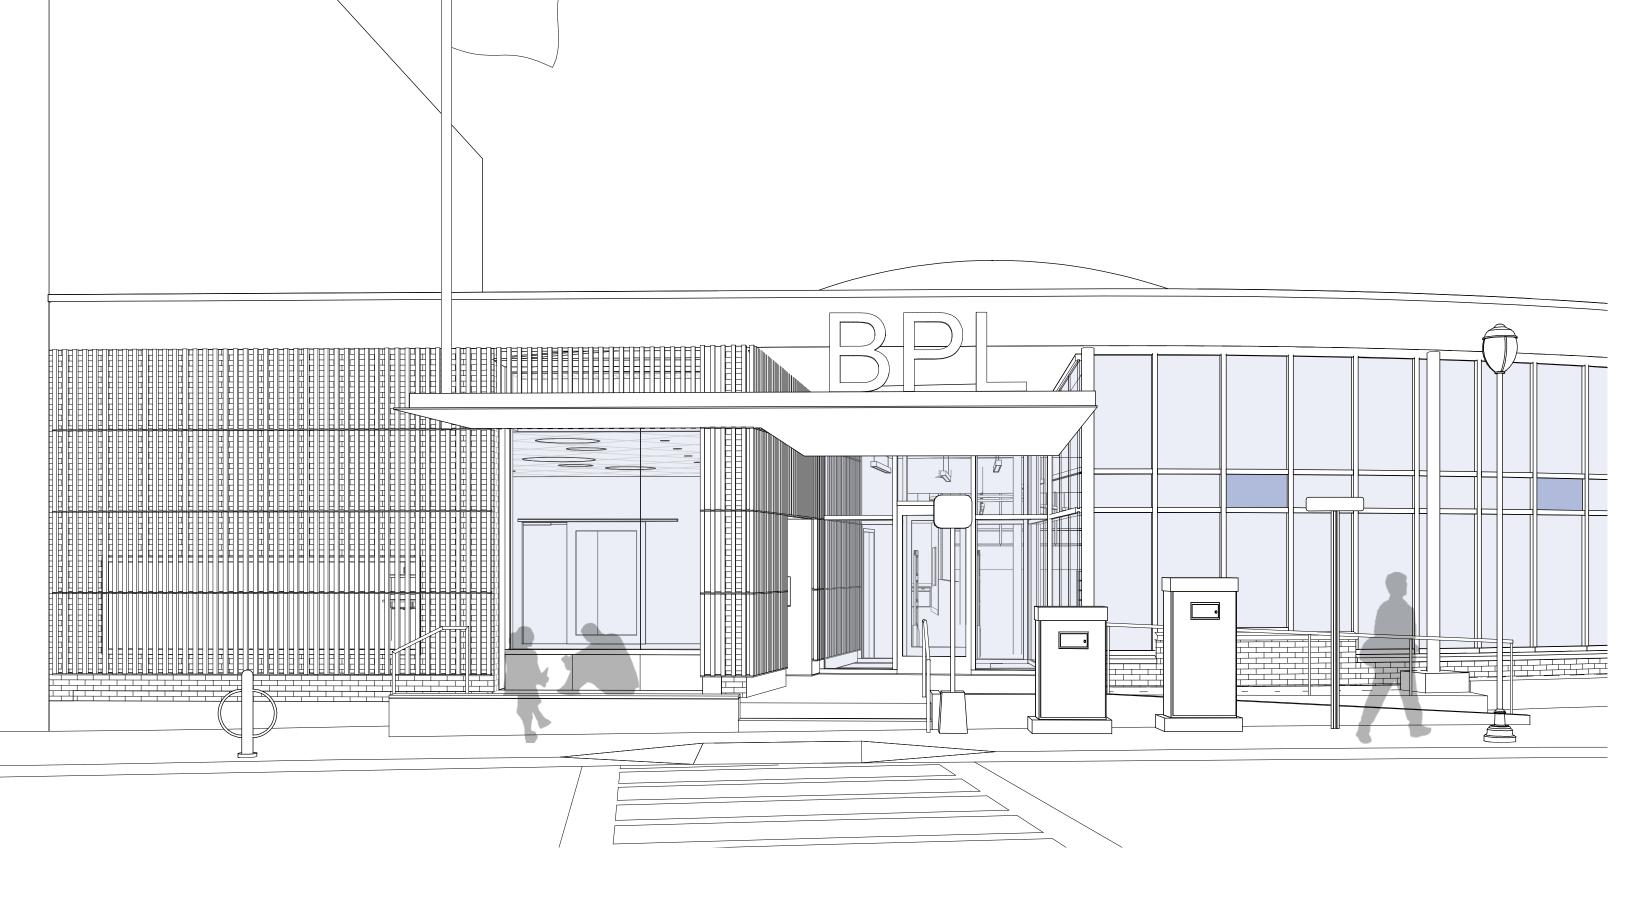

RS WEINZAPFEL ASSOCIATES

# **NEW SCOPE ITEMS:**

- Elevator
- New roof system
- Usable basement to allow for:
  - Staff lounge & library storage
  - Friends & Historical Society storage
  - Allows for additional program on 1st floor
- Increased program space on 1st floor:
  - Larger community room
  - Larger reading room
  - Larger workroom
  - Larger children's area
- Universal access at library entry











**PLAN PRESENTED AT COMMUNITY MEETING #2** 

## STACKS & SEATING CENTRAL SERVICE ENCLOSED SPACES GARDEN LIBRARY STAFF SPACES



## **PLAN UPDATES**



### **FIRST FLOOR PLAN**













## **BASEMENT FLOOR PLAN**

## LIBRARY STAFF SPACES NON-LIBRARY STORAGE

STORAGE FOR FRIENDS OF THE LIBRARY & HISTORICAL SOCIETY

---STAFF LOUNGE

-STAFF RESTROOM

## **ENTRY DESIGN**





19





### LEERS WEINZAPFEL ASSOCIATES 21



**PREVIOUS DESIGN: VIEW OF ENTRY** 







VIEW OF REVISED ENTRY W/ SIGNAL BOXES RECONFIGURED INTO BENCH



















BOSTON PUBLIC LIBRARY | CITY OF BOSTON PUBLIC FACILITIES DEPARTMENT



BOSTON PUBLIC LIBRARY | CITY OF BOSTON PUBLIC FACILITIES DEPARTMENT

### **REVISED FIRST FLOOR PLAN**



















**OVERVIEW OF YOUNG ADULT** 









VIEW FROM EARLY LITERACY TO CHILDREN

## LANDSCAPE





**EXISTING SITE** 



#### SITE PLAN & SITE MATERIALS



# WOOD DECK / BENCHES



CONCRETE TYPE 1: EXPOSED AGGREGATE

SIDEWALK CONCRETE









EXISTING VIEW ALONG PLANTER AND DRIVEWAY



PROPOSED VIEW ALONG PLANTER AND DRIVEWAY WITH SECTION CUT THROUGH TERRACE

## SCHEDULE



### The Schedule



|             |           |              |